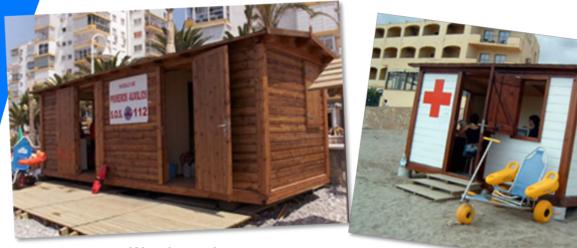

#### FIRST AID

Wooden unit

White werzalit unit

White werzalit unit

HPL unit

**Clinical equipment optional** 

First aid unit with lifeguard tower