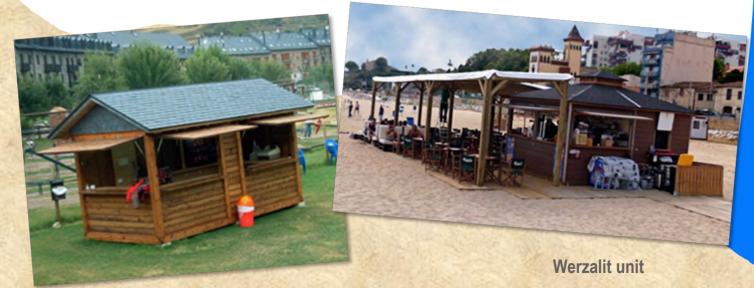

functionality in transport are as follows:

| ~ 3,00 x 2,45 x 2,45 m | ~ 4,00 x 2,45 x 2,45 m |
|------------------------|------------------------|
| ~ 5,00 x 2,45 x 2,45 m | ~ 5,50 x 2,45 x 2,45 m |

Also two or more units can be joined to get a higher surface.

Totally adaptable to any environment. They are functional and durable, as well as easy to install and to move.





# TOILET PUBLIC SERVICES



**3 Services unit** 



Handicapped unit

2 Services unit



**Ceramics toilet** 



#### **Stainless steel toilet**



**Children's toilet** 

**Chemical toilet** 



#### FIRST AID



Wooden unit

White werzalit unit



White werzalit unit

HPL unit



**Clinical equipment optional** 

First aid unit with lifeguard tower



### BEACH BARS



Werzalit unit



Wooden unit

Interior unit



Wooden unit



## INFO UNITS



Wooden unit



Werzalit unit



Wooden unit



Interior unit



#### CHANGING ROOMS



Werzalit unit





Interior unit

Wooden unit

## PLAYGROUNDS





### BUNGALOWS



Wooden unit



<image>



Interior unit

### LOCKERS





Werzalit unit





Wooden unit





# BEACH PRODUCTS

Products designed and built paying attention to specific needs of the different maritime weather conditions: salinity, sun, wind and humidity. That is why we build with high quality materials prepared to withstand the inclemency of the outside.

Our products have an innovative and attractive design with a maximum functionality and technical quality respecting the environment, both in construction and in application.





# STAINLESS STEEL SHOWERS





## CONCRETE SHOWERS



One