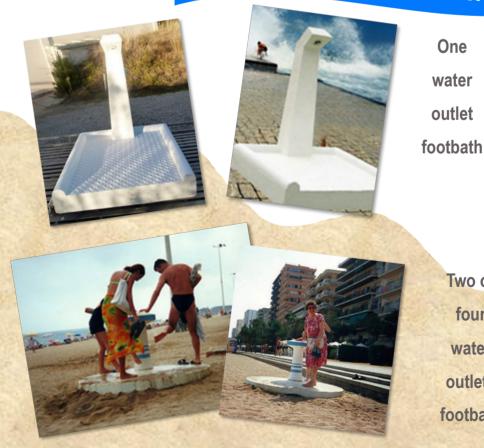

## CONCRETE SHOWERS

One water outlet shower

An an

# CONCRETE FOOTBATHS

Two or four water outlets footbath

One

water

outlet