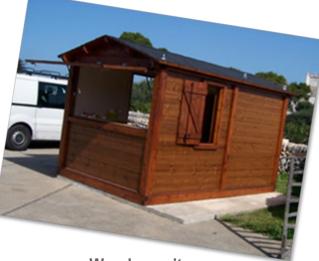

,45 m | ~ 4,00 x 2,45 x 2,45 m |
|------------------------|------------------------|
| ~ 5,00 x 2,45 x 2,45 m | ~ 5,50 x 2,45 x 2,45 m |

Also two or more units can be joined to get a higher surface.

Totally adaptable to any environment. They are functional and durable, as well as easy to install and to move.





# TOILET PUBLIC SERVICES



**3 Services unit** 



Handicapped unit

2 Services unit



**Ceramics toilet** 



#### **Stainless steel toilet**



**Children's toilet** 

**Chemical toilet** 



#### FIRST AID



Wooden unit

White werzalit unit



White werzalit unit

HPL unit



**Clinical equipment optional** 

First aid unit with lifeguard tower



### BEACH BARS



Werzalit unit



Wooden unit

Interior unit



Wooden unit



## INFO UNITS



Wooden unit



Werzalit unit



Wooden unit



Interior unit



#### CHANGING ROOMS



Werzalit unit





Interior unit

Wooden unit

## PLAYGROUNDS





### BUNGALOWS



Wooden unit



<image>



Interior unit

### LOCKERS





Werzalit unit





Wooden unit





# BEACH PRODUCTS

Products designed and built paying attention to specific needs of the different maritime weather conditions: salinity, sun, wind and humidity. That is why we build with high quality materials prepared to withstand the inclemency of the outside.

Our products have an innovative and attractive design with a maximum functionality and technical quality respecting the environment, both in construction and in application.





# STAINLESS STEEL SHOWERS





## CONCRETE SHOWERS



One water outlet shower





An an







# STAINLESS STEEL FOOTBATH