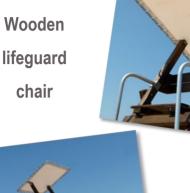

## LIFEGUARD POINTS

Mast

First aid unit with Lifeguard tower

Stainless steel lifeguard chair