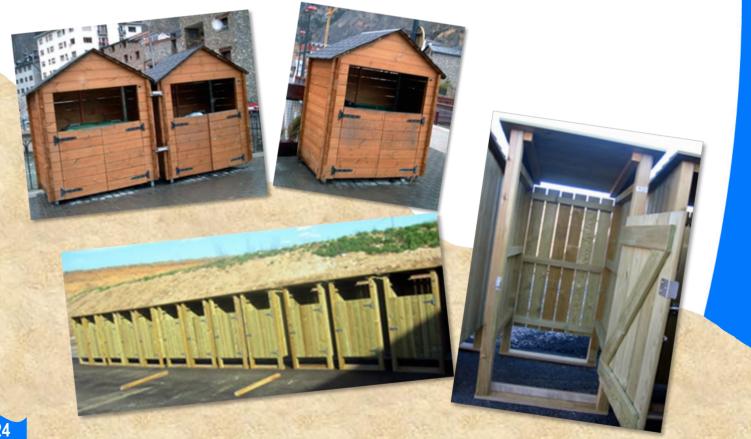

### BUNGALOWS

Wooden unit

<image>

Interior unit

### LOCKERS

Werzalit unit

Wooden unit