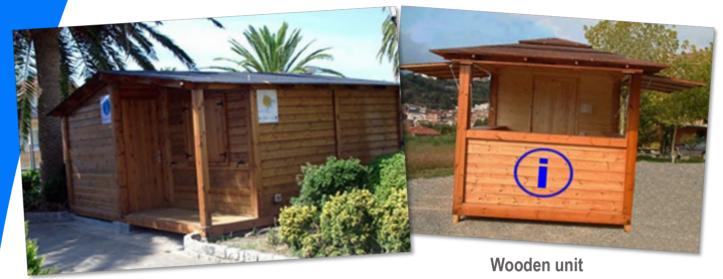

as follows:

| ~ 3,00 x 2,45 x 2,45 m | ~ 4,00 x 2,45 x 2,45 m |
|------------------------|------------------------|
| ~ 5,00 x 2,45 x 2,45 m | ~ 5,50 x 2,45 x 2,45 m |

Also two or more units can be joined to get a higher surface.

Totally adaptable to any environment. They are functional and durable, as well as easy to install and to move.





# TOILET PUBLIC SERVICES



**3 Services unit** 



Handicapped unit

2 Services unit



**Ceramics toilet** 



#### **Stainless steel toilet**



**Children's toilet** 

**Chemical toilet** 



#### FIRST AID



Wooden unit

White werzalit unit



White werzalit unit

HPL unit



**Clinical equipment optional** 

First aid unit with lifeguard tower



### BEACH BARS



Werzalit unit



Wooden unit

Interior unit



Wooden unit



## INFO UNITS



Wooden unit



Werzalit unit



Wooden unit



Interior unit



#### CHANGING ROOMS



Werzalit unit





Interior unit

Wooden unit

## PLAYGROUNDS





### BUNGALOWS



Wooden unit



<image>



Interior unit

### LOCKERS





Werzalit unit





Wooden unit





# BEACH PRODUCTS

Products designed and built paying attention to specific needs of the different maritime weather conditions: salinity, sun, wind and humidity. That is why we build with high quality materials prepared to withstand the inclemency of the outside.

Our products have an innovative and attractive design with a maximum functionality and technical quality respecting the environment, both in construction and in application.





# STAINLESS STEEL SHOWERS





## CONCRETE SHOWERS



One water outlet shower





An an