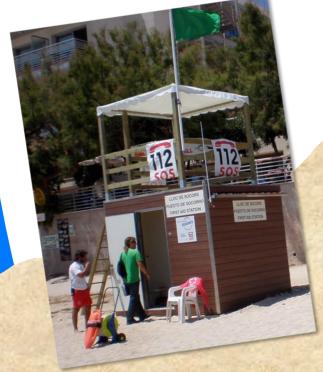

## LIFEGUARD POINTS

Mast

First aid unit with Lifeguard tower

Stainless steel lifeguard chair