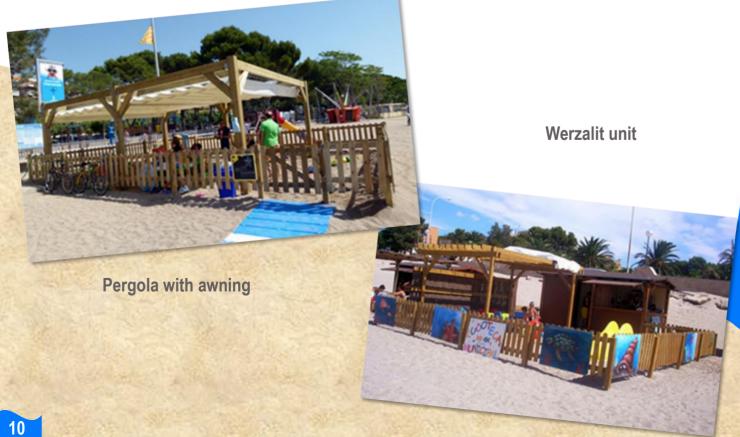

2,45 x 2,45 m |

Also two or more units can be joined to get a higher surface.

Totally adaptable to any environment. They are functional and durable, as well as easy to install and to move.





# TOILET PUBLIC SERVICES



**3 Services unit** 



Handicapped unit

2 Services unit



**Ceramics toilet** 



#### **Stainless steel toilet**



**Children's toilet** 

**Chemical toilet** 



#### FIRST AID



Wooden unit

White werzalit unit



White werzalit unit

HPL unit



**Clinical equipment optional** 

First aid unit with lifeguard tower



### BEACH BARS



Werzalit unit



Wooden unit

Interior unit



Wooden unit



## INFO UNITS



Wooden unit



Werzalit unit



Wooden unit



Interior unit



#### CHANGING ROOMS



Werzalit unit





Interior unit

Wooden unit

## PLAYGROUNDS





### BUNGALOWS



Wooden unit



<image>



Interior unit

### LOCKERS





Werzalit unit





Wooden unit





# BEACH PRODUCTS

Products designed and built paying attention to specific needs of the different maritime weather conditions: salinity, sun, wind and humidity. That is why we build with high quality materials prepared to withstand the inclemency of the outside.

Our products have an innovative and attractive design with a maximum functionality and technical quality respecting the environment, both in construction and in application.





# STAINLESS STEEL SHOWERS





## CONCRETE SHOWERS



One water outlet shower





An an







# STAINLESS STEEL FOOTBATHS



Miramar footbath

> Vela footbath



# CONCRETE FOOTBATHS



Two or four water outlets footbath

One

water

outlet