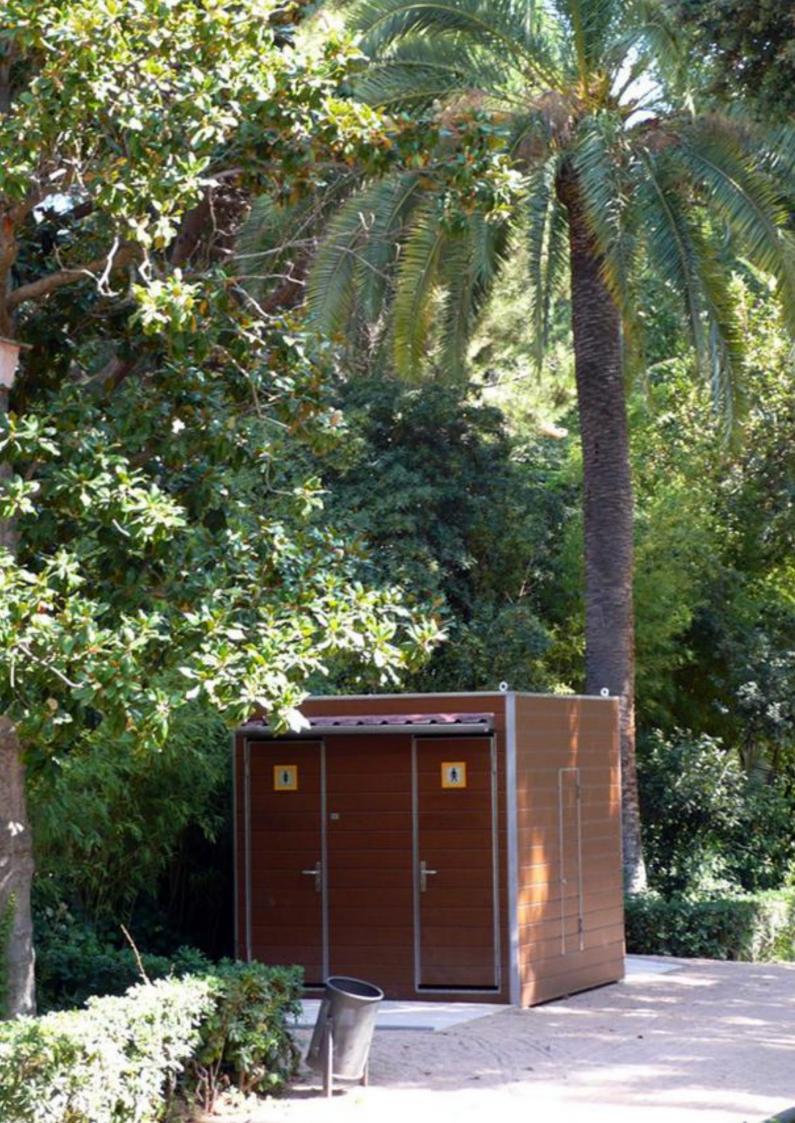

great success our **MODUBLOC SYSTEM** is getting. It is composed of different sizes units, which can be installed together or separately, and can have multiple functions:

- Toilet public services
- First aid facilities
- Tourist information facilities
- Sales stands, kiosks, bars...
- Bungalows

Our staff, highly qualified, is characterized by the capacity of give solutions to our customers needs.

**Dupi Prefabricats team** 





#### **MODULAR FACILITIES**

Toilet public services First aid Beach bars Info units Changing rooms Playgrounds Bungalows Lockers

#### **BEACH PRODUCTS**

Showers Footbaths Lifeguard points Walkways Aquatic chairs Clean spots

#### **URBAN FURNITURE**

Benches Tables Litter bins Flowerpots Fences Rubbish container covers Signs Cycle-racks Bridges Pergolas









# MODULAR FACILITIES

All our modular facilities can be made of:

~ Wood, material which needs maintenance over the years

~ Werzalit, material made of resins very resistant with maintenance free with exterior aspect imitation-wood

~ HPL, material very resistant with maintenance free, it can be chosen among a wide range of colours

Standard sizes of the modular units, limited by its functionality in transport are as follows:

| ~ 3,00 x 2,45 x 2,45 m | ~ 4,00 x 2,45 x 2,45 m |
|------------------------|------------------------|
| ~ 5,00 x 2,45 x 2,45 m | ~ 5,50 x 2,45 x 2,45 m |

Also two or more units can be joined to get a higher surface.

Totally adaptable to any environment. They are functional and durable, as well as easy to install and to move.





# TOILET PUBLIC SERVICES



*