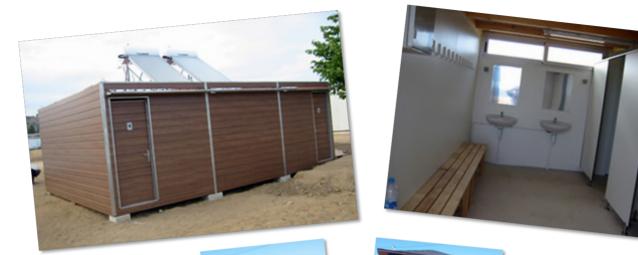

# TOILET PUBLIC SERVICES

**3 Services unit** 

Handicapped unit

2 Services unit

**Ceramics toilet** 

#### **Stainless steel toilet**

**Children's toilet** 

**Chemical toilet** 