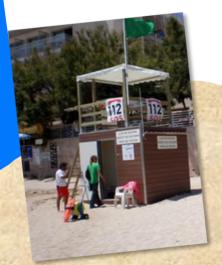

#### FIRST AID

Wooden unit

White werzalit unit

White werzalit unit

HPL unit

**Clinical equipment optional** 

First aid unit with lifeguard tower

## LIFEGUARD POINTS

Mast

First aid unit with Lifeguard tower

Stainless steel lifeguard chair