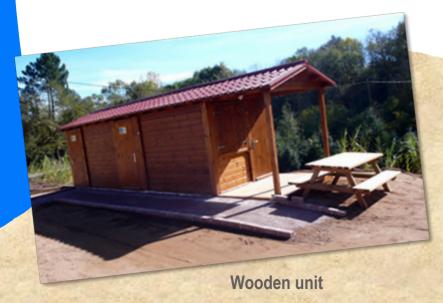

x 2,45 x 2,45 m |
|------------------------|------------------------|
| ~ 5,00 x 2,45 x 2,45 m | ~ 5,50 x 2,45 x 2,45 m |

Also two or more units can be joined to get a higher surface.

Totally adaptable to any environment. They are functional and durable, as well as easy to install and to move.





# TOILET PUBLIC SERVICES



**3 Services unit** 



Handicapped unit

2 Services unit



**Ceramics toilet** 



#### **Stainless steel toilet**



**Children's toilet** 

**Chemical toilet** 



#### FIRST AID



Wooden unit

White werzalit unit



White werzalit unit

HPL unit



**Clinical equipment optional** 

First aid unit with lifeguard tower



### BEACH BARS



Werzalit unit



Wooden unit

Interior unit



Wooden unit



## INFO UNITS



Wooden unit



Werzalit unit



Wooden unit



Interior unit



#### CHANGING ROOMS



Werzalit unit





Interior unit

Wooden unit

## PLAYGROUNDS





### BUNGALOWS



Wooden unit



<image>



Interior unit

### LOCKERS





Werzalit unit





Wooden unit





# BEACH PRODUCTS

Products designed and built paying attention to specific needs of the different maritime weather conditions: salinity, sun, wind and humidity. That is why we build with high quality materials prepared to withstand the inclemency of the outside.

Our products have an innovative and attractive design with a maximum functionality and technical quality respecting the environment, both in construction and in application.





# STAINLESS STEEL SHOWERS





## CONCRETE SHOWERS



One water outlet shower





An an







# STAINLESS STEEL FOOTBATHS



Miramar fo