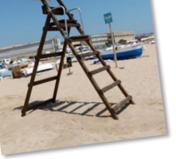

## LIFEGUARD POINTS

Mast

First aid unit with Lifeguard tower

Stainless steel lifeguard chair