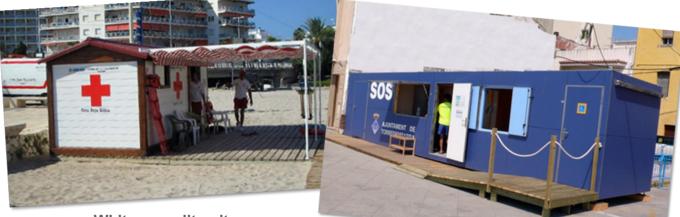

#### FIRST AID

Wooden unit

White werzalit unit

White werzalit unit

HPL unit

**Clinical equipment optional** 

First aid unit with lifeguard tower