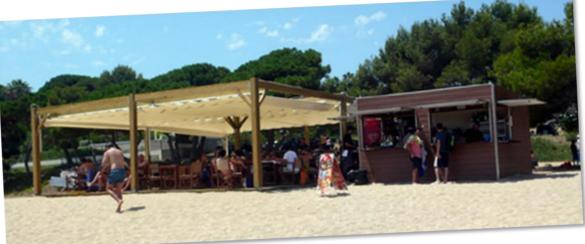

dard sizes of the modular units, limited by its functionality in transport are as follows:

| ~ 3,00 x 2,45 x 2,45 m | ~ 4,00 x 2,45 x 2,45 m |
|------------------------|------------------------|
| ~ 5,00 x 2,45 x 2,45 m | ~ 5,50 x 2,45 x 2,45 m |

Also two or more units can be joined to get a higher surface.

Totally adaptable to any environment. They are functional and durable, as well as easy to install and to move.





# TOILET PUBLIC SERVICES



**3 Services unit** 



Handicapped unit

2 Services unit



**Ceramics toilet** 



#### **Stainless steel toilet**



**Children's toilet** 

**Chemical toilet** 



#### FIRST AID



Wooden unit

White werzalit unit



White werzalit unit

HPL unit



**Clinical equipment optional** 

First aid unit with lifeguard tower



### BEACH BARS



Werzalit unit



Wooden unit

Interior unit



Wooden unit



## INFO UNITS



Wooden unit



Werzalit unit



Wooden unit



Interior unit



#### CHANGING ROOMS



Werzalit unit





Interior unit

Wooden unit

## PLAYGROUNDS





### BUNGALOWS



Wooden unit



<image>



Interior unit

### LOCKERS





Werzalit unit





Wooden unit





# BEACH PRODUCTS

Products designed and built paying attention to specific needs of the different maritime weather conditions: salinity, sun, wind and humidity. That is why we build with high quality materials prepared to withstand the inclemency of the outside.

Our products have an innovative and attractive design with a maximum functionality and technical quality respecting the environment, both in construction and in application.





# STAINLESS