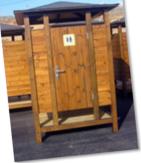

-----------|
| ~ 5,00 x 2,45 x 2,45 m | ~ 5,50 x 2,45 x 2,45 m |

Also two or more units can be joined to get a higher surface.

Totally adaptable to any environment. They are functional and durable, as well as easy to install and to move.





# TOILET PUBLIC SERVICES



**3 Services unit** 



Handicapped unit

2 Services unit



**Ceramics toilet** 



#### **Stainless steel toilet**



**Children's toilet** 

**Chemical toilet** 



#### FIRST AID



Wooden unit

White werzalit unit



White werzalit unit

HPL unit



**Clinical equipment optional** 

First aid unit with lifeguard tower



### BEACH BARS



Werzalit unit



Wooden unit

Interior unit



Wooden unit



## INFO UNITS



Wooden unit



Werzalit unit



Wooden unit



Interior unit



#### CHANGING ROOMS



Werzalit unit





Interior unit

Wooden unit

## PLAYGROUNDS





### BUNGALOWS



Wooden unit



<image>



Interior unit

### LOCKERS





Werzalit unit





Wooden unit





# BEACH PRODUCTS

Products designed and built paying attention to specific needs of the different maritime weather conditions: salinity, sun, wind and humidity. That is why we build with high quality materials prepared to withstand the inclemency of the outside.

Our products have an innovative and attractive design with a maximum functionality and technical quality respecting the environment, both in construction and in application.





# STAINLESS STEEL SHOWERS





## CONCRETE SHOWERS



One water outlet shower





An an







# STAINLESS STEEL FOOTBATHS



Miramar footbath

> Vela footbath



# CONCRETE FOOTBATHS



Two or