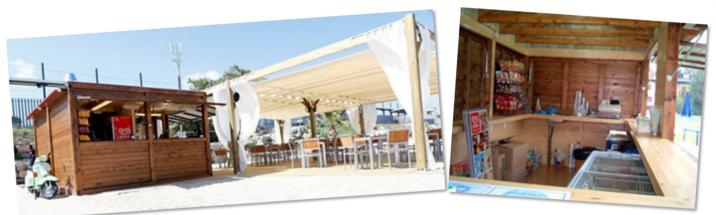

modular units, limited by its functionality in transport are as follows:

| ~ 3,00 x 2,45 x 2,45 m | ~ 4,00 x 2,45 x 2,45 m |
|------------------------|------------------------|
| ~ 5,00 x 2,45 x 2,45 m | ~ 5,50 x 2,45 x 2,45 m |

Also two or more units can be joined to get a higher surface.

Totally adaptable to any environment. They are functional and durable, as well as easy to install and to move.





# TOILET PUBLIC SERVICES



**3 Services unit** 



Handicapped unit

2 Services unit



**Ceramics toilet** 



#### **Stainless steel toilet**



**Children's toilet** 

**Chemical toilet** 



#### FIRST AID



Wooden unit

White werzalit unit



White werzalit unit

HPL unit



**Clinical equipment optional** 

First aid unit with lifeguard tower



### BEACH BARS



Werzalit unit



Wooden unit

Interior unit



Wooden unit



## INFO UNITS



Wooden unit



Werzalit unit



Wooden unit



Interior unit



#### CHANGING ROOMS



Werzalit unit





Interior unit

Wooden unit

## PLAYGROUNDS





### BUNGALOWS



Wooden unit



<image>



Interior unit

### LOCKERS





Werzalit unit





Wooden unit





# BEACH PRODUCTS

Products designed and built paying attention to specific needs of the different maritime weather conditions: salinity, sun, wind and humidity. That is why we build with high quality materials prepared to withstand the inclemency of the outside.

Our products have an innovative and attractive design with a maximum functionality and technical quality respecting the environment, both in construction and in application.





# STAINLESS STEEL SHOWERS