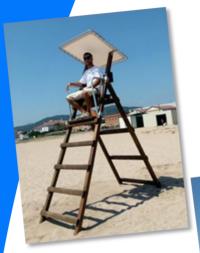

## LIFEGUARD POINTS

Mast

First aid unit with Lifeguard tower

Stainless steel lifeguard chair