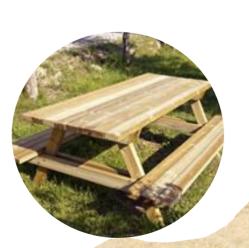

he great success our **MODUBLOC SYSTEM** is getting. It is composed of different sizes units, which can be installed together or separately, and can have multiple functions:

- Toilet public services
- First aid facilities
- Tourist information facilities
- Sales stands, kiosks, bars...
- Bungalows

Our staff, highly qualified, is characterized by the capacity of give solutions to our customers needs.

**Dupi Prefabricats team** 





#### **MODULAR FACILITIES**

Toilet public services First aid Beach bars Info units Changing rooms Playgrounds Bungalows Lockers

#### **BEACH PRODUCTS**

Showers Footbaths Lifeguard points Walkways Aquatic chairs Clean spots

#### **URBAN FURNITURE**

Benches Tables Litter bins Flowerpots Fences Rubbish container covers Signs Cycle-racks Bridges Pergolas









# MODULAR FACILITIES

All our modular facilities can be made of:

~ Wood, material which needs maintenance over the years

~ Werzalit, material made of resins very resistant with maintenance free with exterior aspect imitation-wood

~ HPL, material very resistant with maintenance free, it can be chosen among a wide range of colours

Standard sizes of the modular units, limited by its functionality in transport are as follows:

| ~ 3,00 x 2,45 x 2,45 m | ~ 4,00 x 2,45 x 2,45 m |
|------------------------|------------------------|
| ~ 5,00 x 2,45 x 2,45 m | ~ 5,50 x 2,45 x 2,45 m |

Also two or more units can be joined to get a higher surface.

Totally adaptable to any environment. They are functional and durable, as well as easy to install and to move.





# TOILET PUBLIC SERVICES