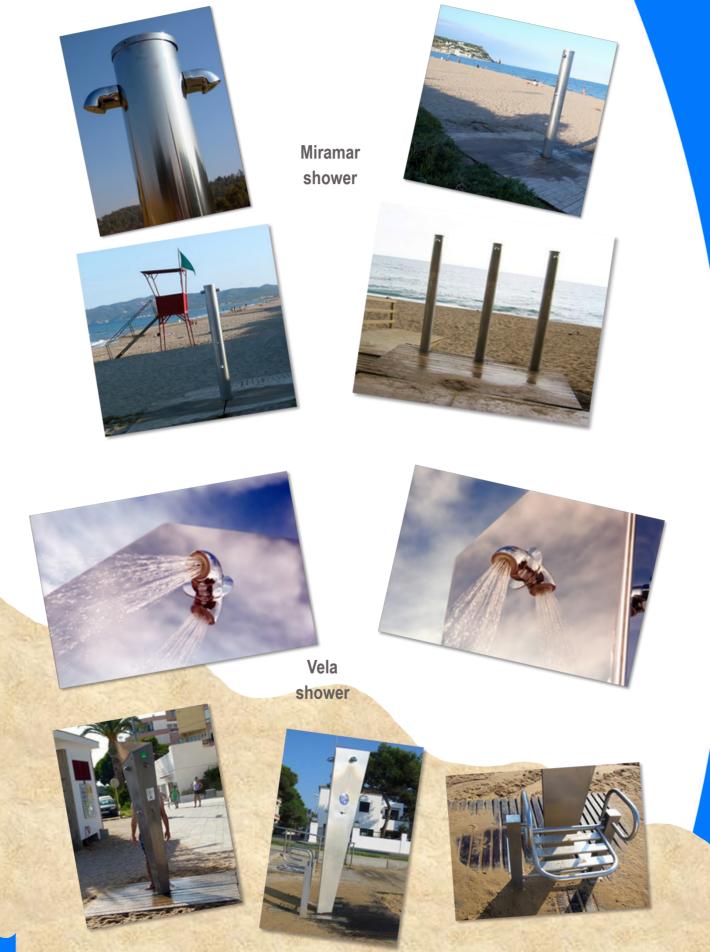

# STAINLESS STEEL SHOWERS

# STAINLESS STEEL FOOTBATHS

Miramar footbath

> Vela footbath

## LIFEGUARD POINTS

Mast

First aid unit with Lifeguard tower

Stainless steel lifeguard chair

## WALKWAYS

Steady walkways

Rolling walkways

# AQUATIC CHAIR