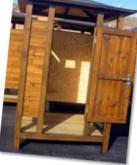

---------|
| ~ 5,00 x 2,45 x 2,45 m | ~ 5,50 x 2,45 x 2,45 m |

Also two or more units can be joined to get a higher surface.

Totally adaptable to any environment. They are functional and durable, as well as easy to install and to move.





# TOILET PUBLIC SERVICES



**3 Services unit** 



Handicapped unit

2 Services unit



**Ceramics toilet** 



#### **Stainless steel toilet**



**Children's toilet** 

**Chemical toilet** 



#### FIRST AID



Wooden unit

White werzalit unit



White werzalit unit

HPL unit



**Clinical equipment optional** 

First aid unit with lifeguard tower



### BEACH BARS



Werzalit unit



Wooden unit

Interior unit



Wooden unit



## INFO UNITS



Wooden unit



Werzalit unit



Wooden unit



Interior unit



#### CHANGING ROOMS



Werzalit unit





Interior unit

Wooden unit

## PLAYGROUNDS





### BUNGALOWS



Wooden unit



<image>



Interior unit

### LOCKERS





Werzalit unit





Wooden unit





# BEACH PRODUCTS

Products designed and built paying attention to specific needs of the different maritime weather conditions: salinity, sun, wind and humidity. That is why we build with high quality materials prepared to withstand the inclemency of the outside.

Our products have an innovative and attractive design with a maximum functionality and technical quality respecting the environment, both in construction and in application.





# STAINLESS STEEL SHOWERS





## CONCRETE SHOWERS



One water outlet shower





An an







# STAINLESS STEEL FOOTBATHS



Miramar footbath

> Vela footbath



# CONCRETE FOOTBATHS



Two or f